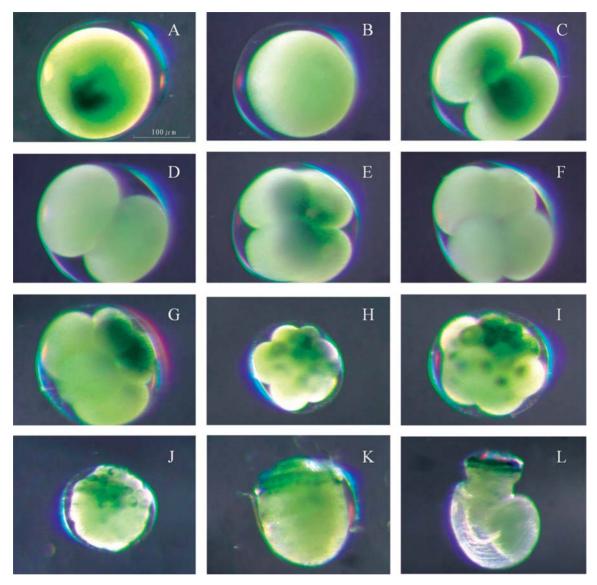

圖 5 銀塔鐘螺胚胎發育過程 A.受精卵 (動物極); B.受精卵 (植物極); C.二細胞期 (動物極); D.二細胞期 (植物極); E.四細胞期 (動物極); F.四細胞期 (植物極); G.八細胞期; H.十六細胞期; I.胞胚期; J.桑實期; k.孵化(擔輪子幼生); L.被面子幼生