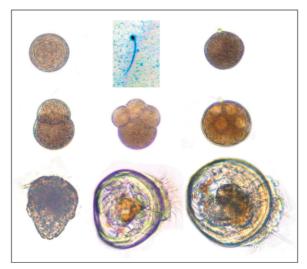

Iso 餌料濃度為 5000-2000 cells/mL,幼生密度 為 1-2 individuals/mL。種貝之養殖鹽度與繁殖時 與育苗時之鹽度條件尚不清楚,因此影響繁殖的成 功率。

圖 2 Psammotaea sp. 之胚胎發育圖

圖 1 Psammotaea 之外部與解剖圖