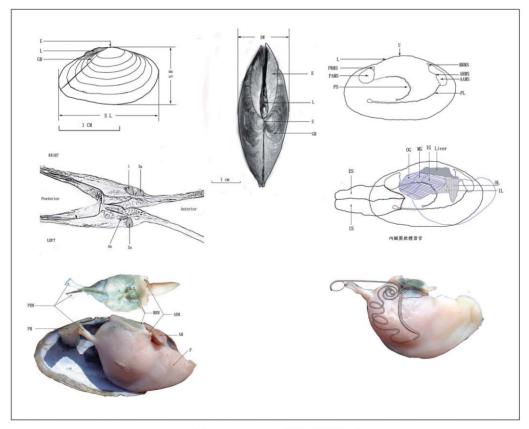

Iso 餌料濃度為 5000-2000 cells/mL,幼生密度 為 1-2 individuals/mL。種貝之養殖鹽度與繁殖時 與育苗時之鹽度條件尚不清楚,因此影響繁殖的成 功率。

圖 2 Psammotaea sp. 之胚胎發育圖

圖 1 Psammotaea 之外部與解剖圖