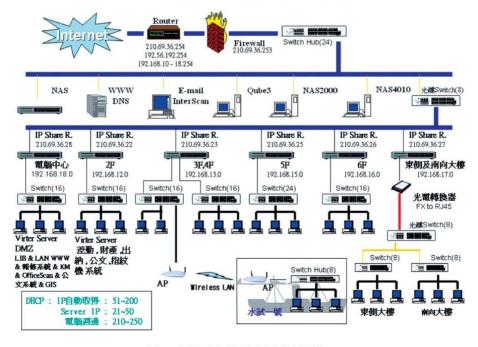

### (四)雙重防火牆網路系統

為解決本所内部區域網路個人電腦數量激增,導致單一 Class-C IP 數量 (255 個 IP) 不敷使用、使用 Proxy 導致新型網頁存取錯誤、防止病毒流竄、防制駭客入侵及提升存取網路速度等原因,重新規劃總所雙重防火牆機制之網路架構(圖1)。二、辦公室自動化及重要系統

# 水產試驗所區域網路系統架構

圖 1 本所區域網路雙重防火牆新架構